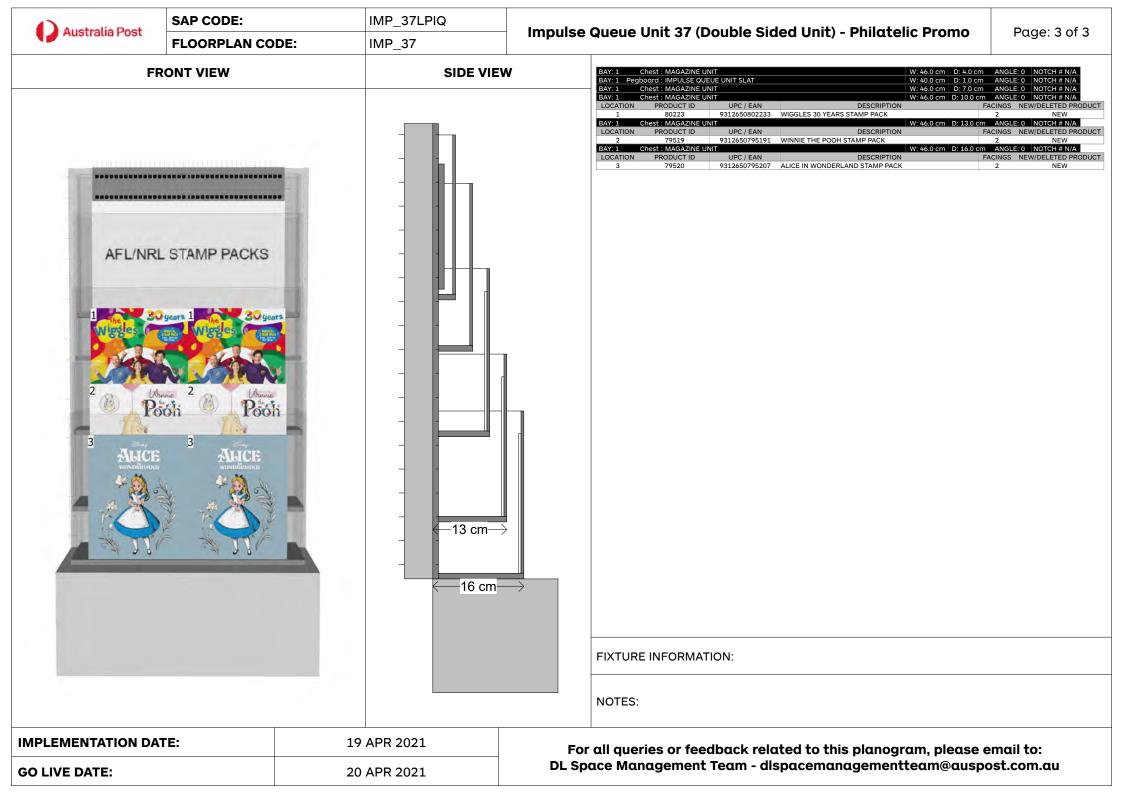

| Australia Bast        | SAP CODE:                                                                                     | IMP_37LPIQ                       |                                 | Impulse Queue Unit 37 (Double Sideo |                           |                |  |  |
|-----------------------|-----------------------------------------------------------------------------------------------|----------------------------------|---------------------------------|-------------------------------------|---------------------------|----------------|--|--|
| Australia Post        | FLOORPLAN CODE:                                                                               | IMP_37                           |                                 | Unit) - Philatelic Promo            |                           | Page: 2 of 3   |  |  |
|                       |                                                                                               | PLANOGRAM UPDAT                  | E - SUMMAF                      | λλ.                                 |                           |                |  |  |
| "NEW PRODUCTS" – p    | please add the products into th                                                               | is Planogram.                    |                                 |                                     |                           |                |  |  |
| Please also check the | TINUED PRODUCTS" – please re<br>e product status of the materia<br>rance zone of your outlet. |                                  |                                 | ay either be relocated              | to another Planogram or 1 | narked down to |  |  |
| Please go to the Note | es section of this Planogram for                                                              | further details (if applicable). |                                 |                                     |                           |                |  |  |
|                       | NEW PRODUCTS                                                                                  |                                  | REMOVED / DISCONTINUED PRODUCTS |                                     |                           |                |  |  |
| PRODUCT ID UPO        | C / EAN DES                                                                                   |                                  | PRODUCT ID                      | UPC / EAN                           | DESCRIPTION               |                |  |  |
|                       | 50795191 WINNIE THE POOH STAMP                                                                |                                  | 80231                           |                                     | TRALIA POST MONOPOLY GAME |                |  |  |
| 79520 93126           | 50795207 ALICE IN WONDERLAND ST                                                               | ГАМР РАСК                        |                                 |                                     |                           | TOTAL COUN     |  |  |
| 80223 93126           | 50802233 WIGGLES 30 YEARS STAMF                                                               |                                  |                                 |                                     |                           |                |  |  |
|                       |                                                                                               | TOTAL COUNT:3                    |                                 |                                     |                           |                |  |  |
|                       |                                                                                               |                                  |                                 |                                     |                           |                |  |  |
|                       |                                                                                               |                                  |                                 |                                     |                           |                |  |  |
|                       |                                                                                               |                                  |                                 |                                     |                           |                |  |  |
|                       |                                                                                               |                                  |                                 |                                     |                           |                |  |  |
|                       |                                                                                               |                                  |                                 |                                     |                           |                |  |  |
|                       |                                                                                               |                                  |                                 |                                     |                           |                |  |  |
|                       |                                                                                               |                                  |                                 |                                     |                           |                |  |  |
|                       |                                                                                               |                                  |                                 |                                     |                           |                |  |  |
|                       |                                                                                               |                                  |                                 |                                     |                           |                |  |  |
|                       |                                                                                               |                                  |                                 |                                     |                           |                |  |  |
|                       |                                                                                               |                                  |                                 |                                     |                           |                |  |  |
|                       |                                                                                               |                                  |                                 |                                     |                           |                |  |  |
|                       |                                                                                               |                                  |                                 |                                     |                           |                |  |  |
|                       |                                                                                               |                                  |                                 |                                     |                           |                |  |  |
|                       |                                                                                               |                                  |                                 |                                     |                           |                |  |  |
|                       |                                                                                               |                                  |                                 |                                     |                           |                |  |  |
|                       |                                                                                               |                                  |                                 |                                     |                           |                |  |  |
|                       |                                                                                               |                                  |                                 |                                     |                           |                |  |  |
|                       |                                                                                               |                                  |                                 |                                     |                           |                |  |  |
|                       |                                                                                               |                                  |                                 |                                     |                           |                |  |  |
|                       |                                                                                               |                                  |                                 |                                     |                           |                |  |  |
|                       |                                                                                               |                                  |                                 |                                     |                           |                |  |  |
|                       |                                                                                               |                                  |                                 |                                     |                           |                |  |  |
|                       |                                                                                               |                                  |                                 |                                     |                           |                |  |  |
|                       |                                                                                               |                                  |                                 |                                     |                           |                |  |  |
|                       |                                                                                               |                                  |                                 |                                     |                           |                |  |  |
|                       |                                                                                               |                                  |                                 |                                     |                           |                |  |  |
|                       |                                                                                               |                                  |                                 |                                     |                           |                |  |  |
|                       |                                                                                               |                                  |                                 |                                     |                           |                |  |  |
|                       |                                                                                               |                                  |                                 |                                     |                           |                |  |  |
| LANOGRAM LAST UF      | PDATED: 19 APR 2021                                                                           | IMPLEMENTATION D                 | ATE:                            | 19 APR 2021                         | GO LIVE DATE:             | 20 APR 2021    |  |  |