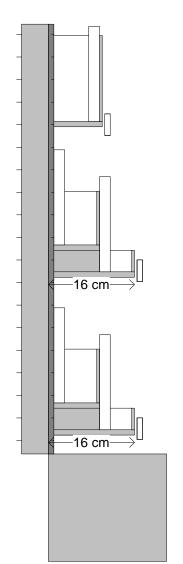

### Impulse Queue Unit 18 (Double Sided Unit) – Adult Books

Page: 4 of 4

| SIDE VIEW |
|-----------|
|           |
|           |

FLOORPLAN CODE:

| BAY: 1 Pegboard : IMPULSE QUEUE UNIT SLAT                                                   |                    |                     |                     | W: 40.0 cm D: 1.0 c                       | m ANGL             | E: 0 NOTCH # N/A |                     |
|---------------------------------------------------------------------------------------------|--------------------|---------------------|---------------------|-------------------------------------------|--------------------|------------------|---------------------|
| BAY: 1 Chest: APQCT CONFECTIONERY TRAY 465mm WIDE                                           |                    |                     | W: 46.0 cm D: 10.0  | cm ANGL                                   | E: 0 NOTCH # N/A   |                  |                     |
| LOCATION                                                                                    | PRODUCT ID         | UPC / EAN           |                     | DESCRIPTION                               |                    | FACINGS          | NEW/DELETED PRODUCT |
| 1                                                                                           | 12329              | 9781800321847       | Paperback Selection |                                           |                    | 1                | NEW                 |
| BAY: 1 Chest: AP2W2TFCDT PHL 2 WAY 2 TIER SHELF 1 W: 46.0 cm D: 9.5 cm ANGLE: 0 NOTCH # N/A |                    |                     |                     |                                           | E: 0 NOTCH # N/A   |                  |                     |
| LOCATION                                                                                    | PRODUCT ID         | UPC / EAN           |                     | DESCRIPTION                               |                    | FACINGS          | NEW/DELETED PRODUCT |
| 1                                                                                           | 12329              | 9781800321847       | Paperback Selection |                                           |                    | 1                | NEW                 |
| BAY: 1                                                                                      | Chest : AP2W2TFCDT | PHL 2 WAY 2 TIER SH | IELF 2              |                                           | W: 46.0 cm D: 16.0 | cm ANGL          | E: 0 NOTCH # N/A    |
| LOCATION                                                                                    | PRODUCT ID         | UPC / EAN           |                     | DESCRIPTION                               |                    | FACINGS          | NEW/DELETED PRODUCT |
| 1                                                                                           | 12329              | 9781800321847       | Paperback Selection |                                           |                    | 1                | NEW                 |
| BAY: 1 Chest: AP2W2TFCDT PHL 2 WAY 2 TIER SHELF 1                                           |                    |                     |                     | W: 46.0 cm D: 9.5 cm ANGLE: 0 NOTCH # N/A |                    |                  |                     |
| LOCATION                                                                                    | PRODUCT ID         | UPC / EAN           |                     | DESCRIPTION                               |                    | FACINGS          | NEW/DELETED PRODUCT |
| 1                                                                                           | 12329              | 9781800321847       | Paperback Selection |                                           |                    | 1                | NEW                 |
| BAY: 1                                                                                      | Chest : AP2W2TFCDT | PHL 2 WAY 2 TIER SH | IELF 2              |                                           | W: 46.0 cm D: 16.0 | cm ANGL          | E: 0 NOTCH # N/A    |
| LOCATION                                                                                    | PRODUCT ID         | UPC / EAN           |                     | DESCRIPTION                               |                    | FACINGS          | NEW/DELETED PRODUCT |
| 1                                                                                           | 12329              | 9781800321847       | Paperback Selection |                                           |                    | 1                | NEW                 |