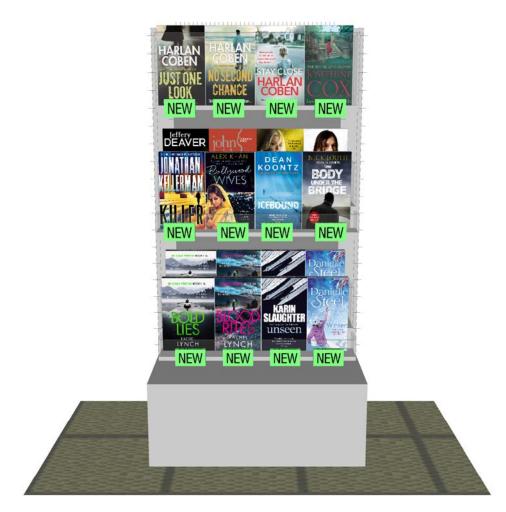

# Impulse Queue Unit 18 (Double Sided Unit) – Adult Books

Page: 1 of 4

| PLANOGRAM LAST UPDATED: | 01 FEB 2022 |  |  |
|-------------------------|-------------|--|--|
| IMPLEMENTATION DATE:    | 31 JAN 2022 |  |  |
| GO LIVE DATE:           | 07 FEB 2022 |  |  |

#### FIXTURE INFORMATION

PLEASE MERCHANDISE ALL BOOKS IN THE PROVIDED ACRYLIC TRAYS (AUSFAB CODE: APQCT AND AP2W2TFCDT).

#### **PRODUCT INFORMATION**

PLEASE ENSURE TO DISPLAY ALL BOOK TITLES AS PART OF THE 12329 PAPERBACK SELECTION.

#### **OTHER INFORMATION**

THIS NEW ADULT BOOKS RANGE REPLACES THE CHRISTMAS 2021 GIFTS UNDER \$30 RANGE THAT WAS PREVIOUSLY MERCHANDISED IN THIS UNIT.

Attention all SPACE CHAMPIONS – we want to hear from YOU! For all queries related to this Planogram and/or general Space Management feedback, please email us at DLSpaceManagementTeam@auspost.com.au